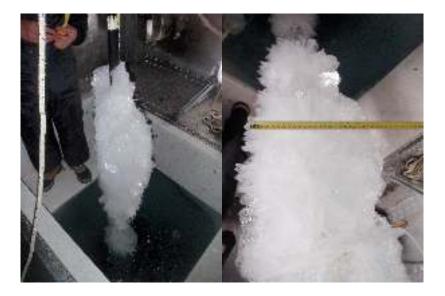

# Ice crystal structure

◆□ > ◆□ > ◆臣 > ◆臣 > ─ 臣 ─ のへで

# Ice crystal structure

◆□▶ ◆□▶ ◆三▶ ◆三▶ 三回 のへで