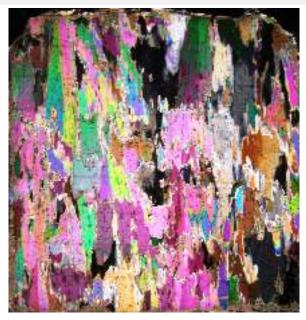

# Ice crystal structure

◆□ > ◆□ > ◆臣 > ◆臣 > ─ 臣 ─ のへで

# Ice crystal structure

◆□▶ ◆□▶ ◆三▶ ◆三▶ 三回 のへで