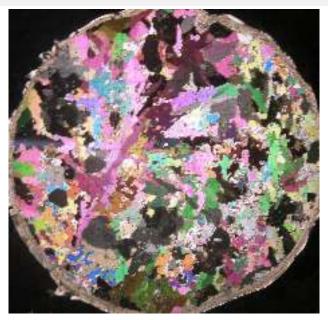

# Ice crystal structure

◆□ > ◆□ > ◆臣 > ◆臣 > ─ 臣 ─ のへで

# Ice crystal structure

◆□▶ ◆□▶ ◆三▶ ◆三▶ 三回 のへで